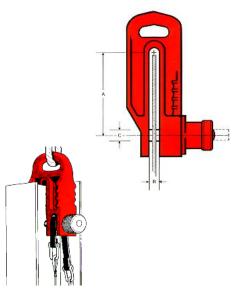

| Model | A  | В    | C    | Capacity | Weight |
|-------|----|------|------|----------|--------|
| 5983A | 6  | 1.18 | 0.87 | 4 Tons   | 40     |
| 5984A | 6  | 1.18 | 1.10 | 8 Tons   | 40     |
| 5985A | 6  | 1.18 | 1.38 | 11 Tons  | 40     |
| 5992  | 6  | 1.37 | 1.38 | 11 Tons  | 40     |
| 5986A | 10 | 1.18 | 1.10 | 8 Tons   | 48     |
| 5987A | 10 | 1.18 | 1.38 | 11 Tons  | 48     |

Ratchet release styles are also available:

| Model | A  | В    | C    | Capacity | Weight |
|-------|----|------|------|----------|--------|
| 689A  | 6  | 1.18 | 1.06 | 8 Tons   | 31     |
| 687A  | 6  | 1.18 | 1.38 | 11 Tons  | 31     |
| 686A  | 10 | 1.18 | 1.06 | 8 Tons   | 40     |
| 688A  | 10 | 1.18 | 1.38 | 11 Tons  | 40     |
| 693A  | 12 | 1.18 | 1.38 | 11 Tons  | 51     |
| 6961A | 10 | 2.13 | 2.40 | 27 Tons  | 106    |
| 6962A | 10 | 2.00 | 2.40 | 44 Tons  | 148    |

All measurements are in inches and all weights are in pounds. Bold items are typically stocked items.