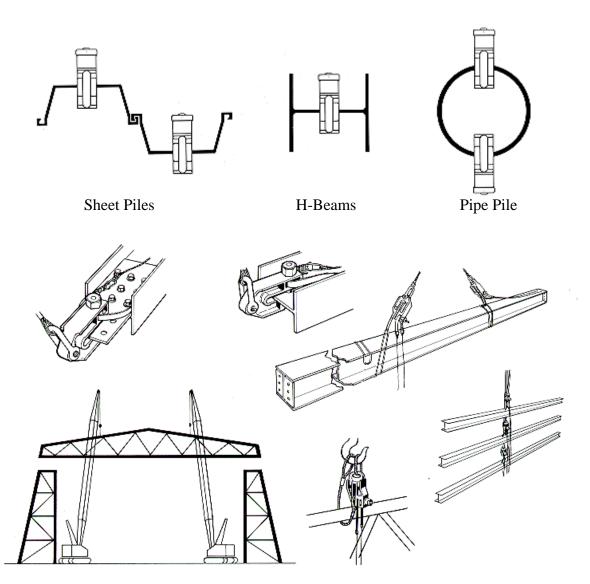

1.38 | 11 Tons  | 48     |

Ratchet release styles are also available:

| Model | A  | В    | C    | Capacity | Weight |
|-------|----|------|------|----------|--------|
| 689A  | 6  | 1.18 | 1.06 | 8 Tons   | 31     |
| 687A  | 6  | 1.18 | 1.38 | 11 Tons  | 31     |
| 686A  | 10 | 1.18 | 1.06 | 8 Tons   | 40     |
| 688A  | 10 | 1.18 | 1.38 | 11 Tons  | 40     |
| 693A  | 12 | 1.18 | 1.38 | 11 Tons  | 51     |
| 6961A | 10 | 2.13 | 2.40 | 27 Tons  | 106    |
| 6962A | 10 | 2.00 | 2.40 | 44 Tons  | 148    |

All measurements are in inches and all weights are in pounds. Bold items are typically stocked items.



#### **Bay Machinery Corporation**

543 S. 8<sup>th</sup> St.

Richmond, Ca. 94804

Phone: 510/236-9000

# Keep the Men on the Ground!

### **Ground Release Shackle Applications**



Long and Irregular Shapes

## **Bay Machinery Corporation**

543 S. 8<sup>th</sup> Street Richmond, Ca. 94804

**Phone: 510/236-9000** Fax: 510/236-7212