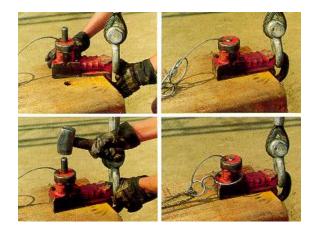

## Ground Release Shackles

The Euro style ground release shackle makes it simple to safely and easily loft steel H-beams, pipe and sheet pile.

Simply position the pin over the pin hole and strike the shackle pin. When the pin is flush with the housing the shackle is fully engaged. Place the safety ring over the housing and the pile is ready for lofting.

After positioning and securing the pile, release the safety ring by flipping the release line. Then pull on the release cable to free the shackle from the pile.

Several sizes and capacities are available: