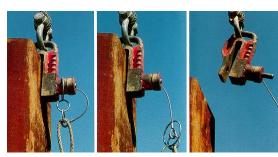

## Ground Release Shackles

The Euro style ground release shackle makes it simple to safely and easily loft steel H-beams, pipe and sheet pile.

Simply position the pin over the pin hole and strike the shackle pin. When the pin is flush with the housing the shackle is fully engaged. Place the safety ring over the housing and the pile is ready for lofting.

After positioning and securing the pile, release the safety ring by flipping the release line. Then pull on the release cable to free the shackle from the pile.

Several sizes and capacities are available: